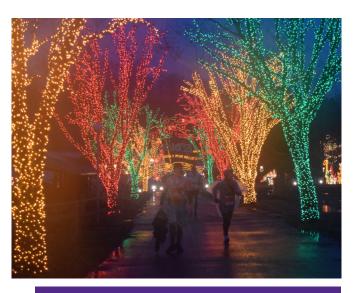

#### **5K RUN, 2 MILE RUN & 2 MILE WALK**

Finish 2024 in a healthy way! Bid farewell to the old year with a walk or run through a dazzling display of holiday lights and animation. All courses run through the lights on the lake at Lakemont Park. This race is based on a loop and the amount of laps will be dependent upon your race.